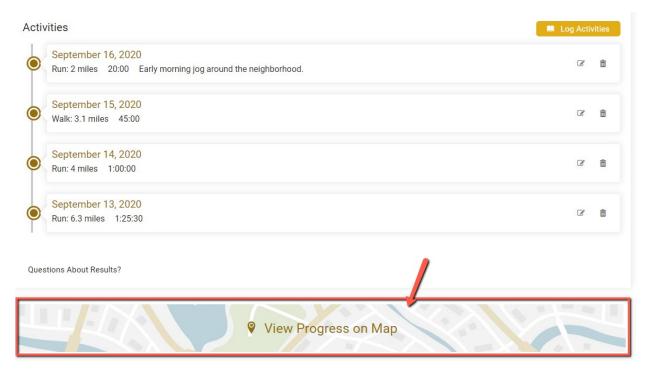

#### Your Personal Results Page will tally your distance and time from each activity.

You can track your percentage of the 26.2 goal complete, your cumulative distance and time as well as your pace per mile.

### You can see your Activities here and track your progress along the course map

We encourage you to share your personal results page on your social media sites so others can follow along with your progress and successes! You can use the icons in the top of all pages to share easily.