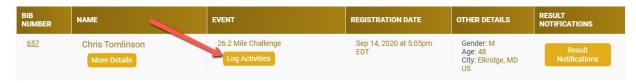

### **LOGGING YOUR MILES**

You can submit your activities Starting Oct. 1 here:

https://runsignup.com/Race/Results/55489#resultSetId-339264;perpage:100

|                                                                                      | SIGN UP        | EVENT INFO 🗸        | PARTICIPANT INFO 🗸       | VOLUNTEER RES | ULTS |
|--------------------------------------------------------------------------------------|----------------|---------------------|--------------------------|---------------|------|
| Baltimore Running Festival<br>October 17, 2020<br>Baltimore, MD US 21201  Pirections |                |                     |                          | • •           | 0 0  |
| Post Virtual Results! This race has virtual events. If you completed a v             | virtual event, | submit your results | s here. Submit Virtual F | lesults       |      |

#### **Click Log Activities:**