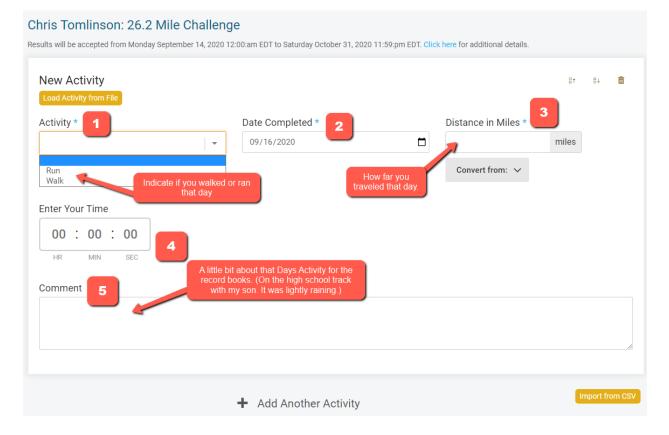

#### Fill in the information in the appropriate boxes.

- Activity, Date and Distance are required.
  - You are on the honor system for this data. Track your miles with any training app or use google maps to track your route before or after you run.
- Time is optional but will open benchmark badges along your journey.
- Comments are just for fun to help you capture memories of your trek.

You are encouraged to add your activities *each day* so you can track your daily progress and unlock milestone badges along the way. However, you can enter activities at any time between Oct 1 and Oct. 15. If you make a mistake or need to edit a previous activity, click on the pencil icon on the activities page.